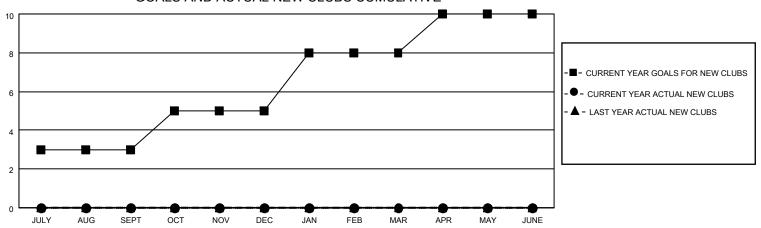

## GOALS AND ACTUAL NEW CLUBS CUMULATIVE

| DROPPED CLUBS: 1 |    | 9 CLUBS OF 39 ADDED 1 OR<br>MORE NEW MEMBERS | GENDER DISTRIBUTION                   |                           |  |
|------------------|----|----------------------------------------------|---------------------------------------|---------------------------|--|
|                  |    | NOTE NEW WEINBERG                            | MALE                                  | 1,274 (71.69%)            |  |
| DDODDED MEMBERS  |    |                                              | FEMALE<br>NON BINARY                  | 503 (28.31%)<br>0 (0.00%) |  |
| DROPPED MEMBERS  |    |                                              | PREFER NOT TO ANSWER 0 (0.00%)        |                           |  |
| DECEASED         | 0  |                                              |                                       | ,                         |  |
| CLUB CANCELLED   | 0  | CLICK HERE FOR CUMULATIVE                    | TOTAL FAMILY UNIT MEMBERS             | 1,422                     |  |
| OTHER            | 49 | MEMBERSHIP DATA                              |                                       |                           |  |
| TOTAL            | 49 |                                              | FAMILY MEMBERS PAYING HALF DUES 1,065 |                           |  |
|                  |    |                                              |                                       |                           |  |