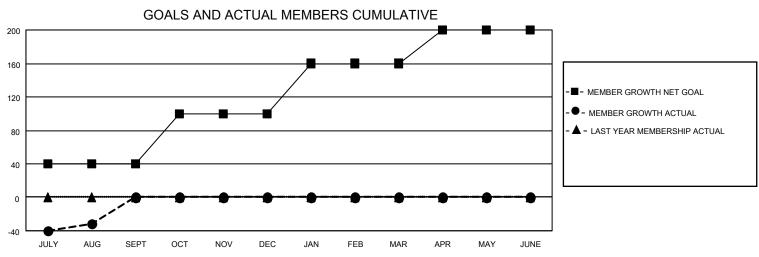

## MONTHLY MEMBERSHIP PROGRESS REPORT

LOCATION INDIA District 3232B1 Results as of: 8/31/2023

| Clubs RESULTS FOR 2023-2024 |   |   |   | Members RESULTS FOR 2023-2024 |    |    |    |
|-----------------------------|---|---|---|-------------------------------|----|----|----|
|                             |   |   |   |                               |    |    |    |
| JULY/AUG/SEPT               | 3 | 0 | 1 | JULY/AUG/SEPT                 | 40 | 21 | 49 |
| OCT/NOV/DEC                 | 2 | 0 | 0 | OCT/NOV/DEC                   | 60 | 0  | 0  |
| JAN/FEB/MAR                 | 3 | 0 | 0 | JAN/FEB/MAR                   | 60 | 0  | 0  |
| APR/MAY/JUNE                | 2 | 0 | 0 | APR/MAY/JUNE                  | 40 | 0  | 0  |